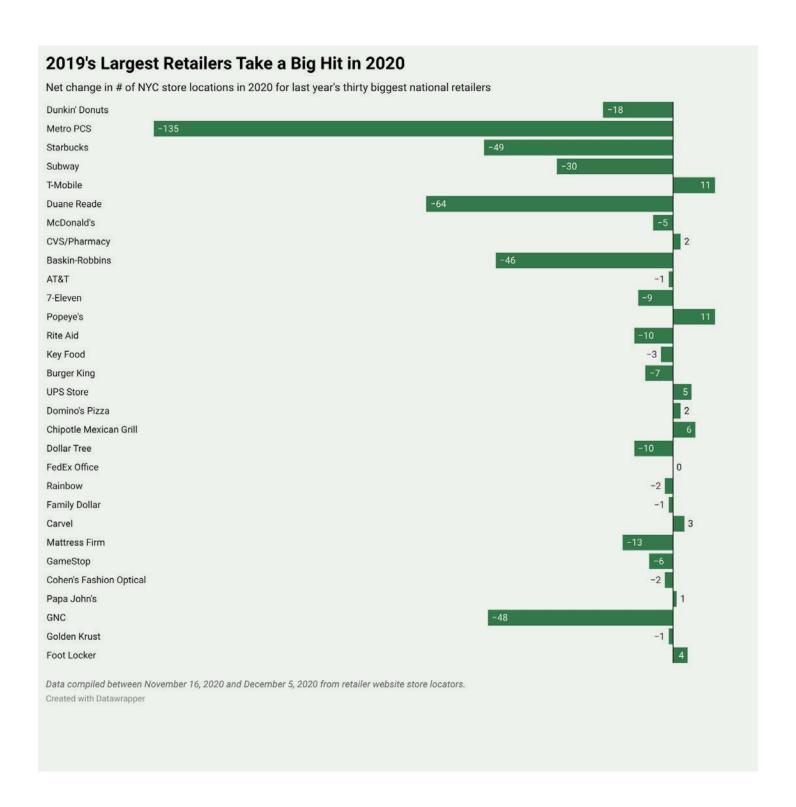

Few retailers avoided store closures. Dunkin' experienced a year-over-year decline in stores in the city for the first time since we began tracking chain stores thirteen years ago. Although Dunkin' still has far more store locations in the city than any other national retailer, it has 18 fewer than this time last year. The city's other big coffee chain, Starbucks, closed even more stores (49). Metro PCS, the city's second-largest chain retailer, shuttered 135 stores over the past year—a bigger decline than we've recorded in any *borough* since this study began. Meanwhile, Sprint closed all 89, though much of that likely stems from its merger with T-Mobile, which was approved earlier this year.

Other retailers that registered a net loss of at least 15 store locations include: Duane Reade (-64), GNC (-48), Baskin-Robbins (-46), Modell's (-43), Subway (-30), NY Sports Club (-28), Jimmy Jazz (-26), M·A·C Cosmetics (-25), Papyrus (-22), Soul Cycle (-21), Dig Inn (-19), New York & Co. (-17), Pret A Manger (-16), and Mattress Firm (-15). But several of these chains reported significant temporary closures, suggesting that some may bounce back strong next year.

Perhaps surprisingly, given the economic challenges of the past year, 43 retailers reported a net gain in stores over the past year. Retailers with the biggest increases include Popeye's (an increase of 11 stores), T-Mobile (+11), Nathan's Famous (+8), Paper Source (+7), Chipotle Mexican Grill (+6), Sweetgreen (+5), UPS (+5), Carvel (+3), Wingstop (+3), Lululemon Athletica (+2), Sephora (+2), Whole Foods (+2), Gregory's Coffee (+2), Foot Locker (+4), and Gong Cha (+2).